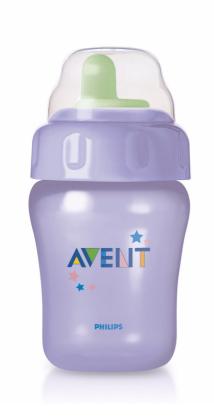

AVENT Magic Cup

260ml

I2m+ Toddler Spout With handles

SCF602/87

# Easy transition from bottle to cup

Non-spill, easy-sip

AVENT Magic is amazingly spill-proof whether shaken, thrown in the air or left on its side, and yet easy to drink from. The spouts with valves also fit the Feeding Bottles so they become spill-proof too.

### **Benefits and features:**

- Patented Magic Valve controls flow to avoid spillage
- Hard spout, ideal for teething babies
- · Measurement scale on the cup
- Snap-on lid to keep spout clean
- · Magic spouts and Handles also fit the AVENT Airflex Bottle
- · Easy to grip, removable handles